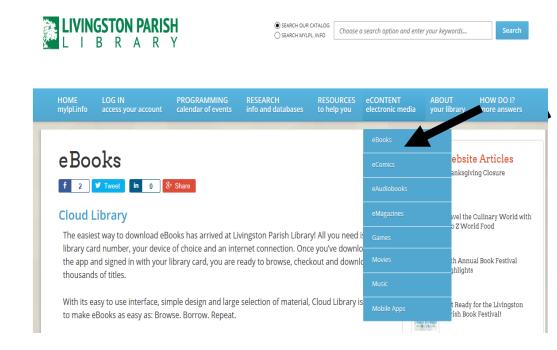

## STEP 2: Hover over the eCONTENT tab and click ebooks from the dropdown menu.

## STEP 3: Scroll down to the EBSCO E-Books & E-Audiobooks section, then click on "To visit the EBSCOHost eBook collection"